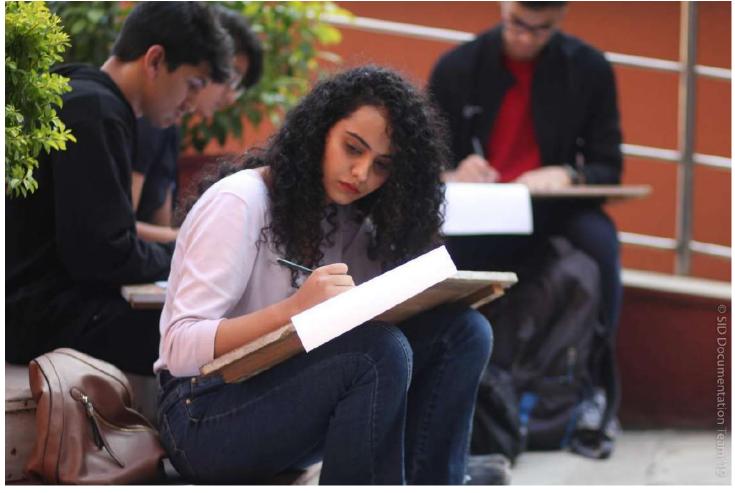

#### **PARTICIPATION**

This year saw the largest number of students turning up to be a part of the event. Symbiosis Institute of Design hosted nearly 350 students in this year's edition of LAKSHYA. Students from various colleges in Pune as well as design coaching classes like SILICA and Gurumantra attended the event.