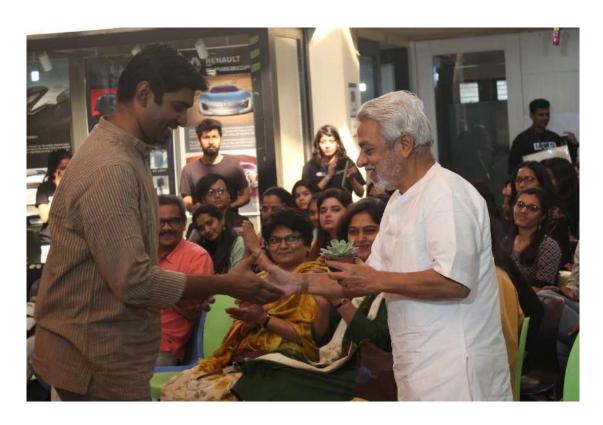

CHIEF GUEST, FOR LAKSHYA 2019

Mr. Dattatraya Padekar Sir was the esteemed chief guest for LAKSHYA 2019. Padekar sir has taken interest into art and painting from his early school days. He has received his education from J.J. School of Fine Arts, Mumbai. His observation and keen interest in this field helped him to establish himself as an artist with exceptional skills. He has been acknowledged and has received many awards and accolades.

The event was declared open with an impactful demonstration by the esteemed chief guest. We were very pleased and honoured to have him on campus, guiding and motivating the students and the guests present for the event.