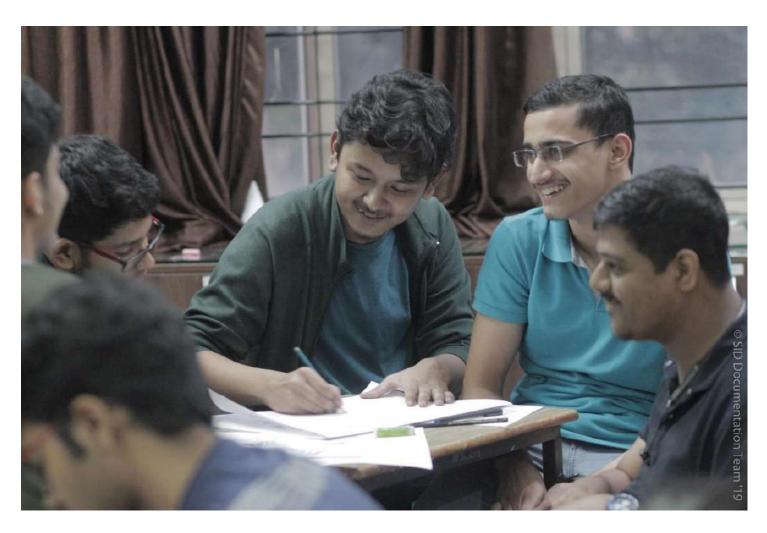

### **DIGNITARIES, FOR LAKSHYA 2019**

This year, the event witnessed a lot of artists, designers, professionals as well as students conducting various sessions on sketching, art and craft. Modules consisting of live sketching, material explorations, illustrations, photography and a lot more were conducted for LAKSHGYA 2019.

Following is a list of the in-house faculties who participated:

Mr. Ranjit Jagtap Sir: Sketching for Graphic Design

Mr. Manohar Desai Sir: Structural Drawing and Calligraphy

Mr. Prasanna Halbe Sir: Calligraphy