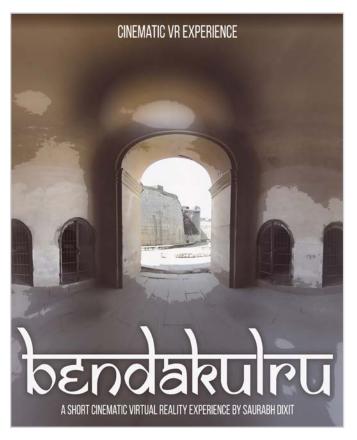

#### **Cinematic VR**

Bangalore. The Film was shot at some unseen and unexplored parts of Bangalore in 360 degrees. This project delivers an innovative and improved viewing experience for films and other digital content.

#### Faculty Mentor: Dr. Pranita Ranade

For the past one hundred years, films have been made and viewed in one particular way. They have been shot on a conventional camera and viewed on a Quadrilateral flat screen, until now.

This project was a step towards enhancing user satisfaction associated with films. The project aimed to increase the desirability of films by introducing a tangible factor in them, i.e the ability to interact. It was an attempt to break the old Quadrilateral Frame in films using Virtual reality. It was done keeping in mind the users and the audience of this project. The project caters to people of all age groups with, access to VR headsets and the innate human capability to perceive Virtual Reality. This project is an amalgamation of human cognition and filmmaking. This is a Cinematic Virtual Reality Film which explores the lost and important Heritage of