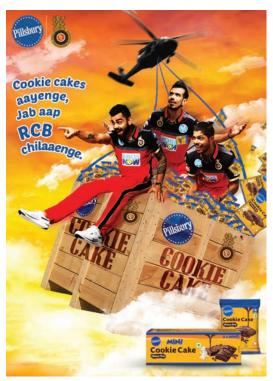

## Pillsbury

#### Faculty: Ranjit Jagtap

This ad WAS NOT released, but instead an concept created while brainstorming with the client.

The images were all sourced online and put together to create a movie-poster-like composition to promote the product outside stores and create recall through cricket players.

#### Strength & Technical Skill

Sketching and drawing · Conceptualising · Design thinking

Photoshop
 Illustrator
 Lightroom

Nil