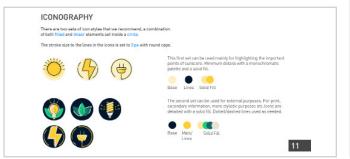

## Sunscore

Sunscore informs you about the compatibility of your roof with solar panels. The identity and branding for Sunscore was already done. I had the task of creating the iconography, infographics and presentation guidelines for them based on the identity, to be put in the Brand Guidelines.