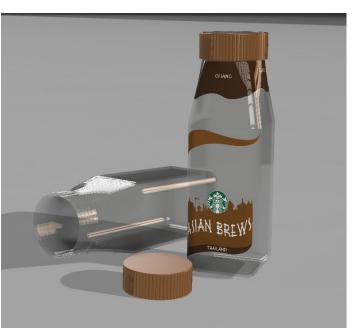

🎓 🐼 🊺 F
- Leadership skills
- Decision making
- Flexible & Competent



PRUTHA VAIDYA

vaidya.prutha@yahoo.com Cell No.: +91 8888109094



## **Degree Project**





Hbone is a hearing aid designed specifically for people having conductive hearing loss. Hbone is a set of headset and wireless micro pin having range of 10 meters. it can be worn as a neckpiece or as a bracelet. it also has noise cancellation technology for better experience.



## **Packaging Design**

This product is a range of cold coffee drinks from around Asia. The range has four famous blends of coffee brew by unique processes that are only found in that specific country. this is an extension of their "Discoveries" range that is already.



#### Strength & Technical Skill

PhotoshopCrioFusion 360PrototypingPhotography



#### Faculty Mentor: Ruchi shrivastava



**RASHAD KHAN** 

rashadkhan19@gmail.com Cell No.: +91 9619061020



## **Cooking Appliance for 2040**

Faculty Mentor: Tushar Amin

This futuristic oven concept design was created with the objective of easing and further automating the process of cooking. The internal mixer helps prepare liquid and curry dishes that can't be done with present day microwave ovens. The design follows samsungs design language.







#### Mentor: Nishchint Gavate







#### Strength & Technical Skill

- Creo
- Keyshot

• Rhino

- Team Work
- Design Thinking
- Research





#### REWATI NANIWADEKAR

rewa1997@gmail.com Cell No.: +91 8698613226



## **Sustainable Packaging**



#### Faculty Mentor: Prof. Simrandeep Saini

This project is a different take on a simple