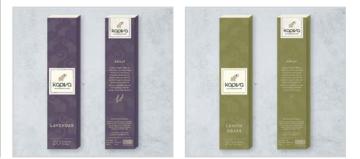

## Kapiva

#### Faculty Mentor: Prof. Ranjit Jagtap

Kapiva Incense Sticks is a new venture by the parent brand Kapiva. They are launching incense sticks made out of elephant dung with limited fragrances. The identity made is that of an elephant along with an element of nature. Branding and packaging of the same was the target of this minor project.