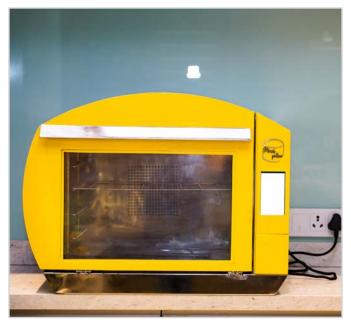

MANISH KUMAR

manishdesigns07@gmail.com Cell No.: +91 8374800097



Faculty Mentor: Tushar Amin

## PMD-Wheelchair for Kids

To design a low-cost alternative wheelchair for kids. The product design is inspired by action heroes to make the kids feel empowered. The product can be customized as per the user's needs.





## Vision 2050- Response Vehicle

#### Faculty: Rohit Choudhary



To Design a Response Vehicle for Emergency Situation for the year 2050. The design language is inspired by Self- balancing technology. The concept of technology allows motors to be placed in the wheels itself.



- Rhinoceros.
- Prototyping.
- Adobe suite.
- Keyshot.
- Microsoft Office.
   Leadership.



H.M. LAKSHMI MANASA lakshmi.manasa.007@gmail.com Cell No. +91 9900033779



## **Smart convection oven**



#### Faculty Mentor: Prasanna Halbe

This project is an innovative solution for home bakers who struggle in finding an optimum oven for their business. It is an electric convection oven that has been designed to tackle the problems faced by home bakers. It provides excellent baking characteristics. It is also a steam oven. It incorporates IoT to enable ease of control.



## **Packaging for spices**

This project is a solution for packaging of ground south Indian spices produced by Fabindia. The packaging design was based on the general design language followed by Fabindia which is the use of warm colours and earthy touch. Considering the reusability factor, glass jar with a wooden cap was chosen for the final packaging.





#### Strength & Technical Skill

- •Adobe creative suite •Rhin