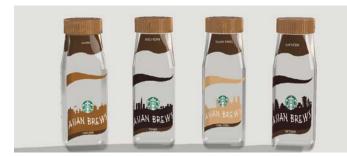

Ishan Nalawade



#### Strength & Technical Skill





- Time management 1d) Ai) 🗞 🎓 🐼 🊺 F
- Leadership skills
- Decision making
- Flexible & Competent



PRUTHA VAIDYA

vaidya.prutha@yahoo.com Cell No.: +91 8888109094



## **Degree Project**





Hbone is a hearing aid designed specifically for people having conductive hearing loss. Hbone is a set of headset and wireless micro pin having range of 10 meters. it can be worn as a neckpiece or as a bracelet. it also has noise cancellation technology for better experience.



## **Packaging Design**

This product is a range of cold coffee drinks from around Asia. The range has four famous blends of coffee brew by unique processes that are only found in that specific country. this is an extension of their "Discoveries" range that is already.



#### Strength & Technical Skill

PhotoshopCrioFusion 360PrototypingPhotography



#### Faculty Mentor: Ruchi shrivastava



**RASHAD KHAN** 

rashadkhan19@gmail.com Cell No.: +91 9619061020



## **Cooking Appliance for 2040**

Faculty Mentor: Tushar Amin

This futuristic oven concept design was created with the objective of easing and further automating the process of cooking. The internal mixer helps prepare liquid and curry dishes that can't be done with present day microwave ovens. The design follows samsungs design language.







#### Mentor: Nishchint Gavate







#### Strength & Technical Skill

- Creo
- Keyshot

• Rhino

- Team Work
- Design Thinking
- Research





#### REWATI NANIWADEKAR

rewa1997@gmail.com Cell No.: +91 8698613226



## **Sustainable Packaging**



#### Fac