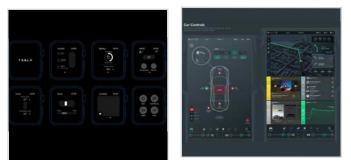

#### Tesla X iwatch App

#### Faculty Mentor: Dr. Pranita Ranade

An advanced concept for Tesla Level5 autonomous automobile, which will help control and supervise tailored to work with your Apple watch. The aim is to improve the daily interaction of the user with the car, enhance the experience by making it fluid and effortless.

Faculty Mentor: Dr. Pranita Ranade