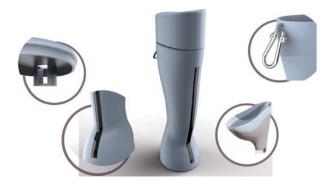

upply.

The product is a lampshade for smartphones.





#### Strength & Technical Skill

- Adept with 3D and 2D software.
- 3D printing techniques.

• Sketching. • Knowledge of electronics.

• Design presentation.

#### **Internship Project**



#### **Industrial Design**

**Product Design PAVITHRA G** paviguru98@gmail.com

Cell No.: +91 98901 18684



Faculty Mentor: Ajay Bhave

#### **Urination aid for Mountaineers**

This project is aimed at the market of equipments for the mountaineers where there is a recognized need for a urination device for them to use in the high altitudes while camping. This is a device that will help them urinate easily inside the tent while camping especially at night because it is extremely cold and very dangerous for them to go outside the tent to urinate.



## Flura (Homepod with emotions)



#### Faculty: Ishan Nalawade



#### Strength & Technical Skill





- Time management 1d) Ai) 🗞 🎓 🐼 🊺 F
- Leadership skills
- Decision making
- Flexible & Competent



PRUTHA VAIDYA

vaidya.prutha@yahoo.com Cell No.: +91 8888109094



## **Degree Project**





Hbone is a hearing aid designed specifically for people having conductive hearing loss. Hbone is a set of headset and wireless micro pin having range of 10 meters. it can be worn as a neckpiece or as a bracelet. it also has noise cancellation technology for better experience.



## **Packaging Design**

This product is a range of cold coffee drinks from around Asia. The range has four famous blends of coffee brew by unique processes that are only found in that specific country. this is an exten