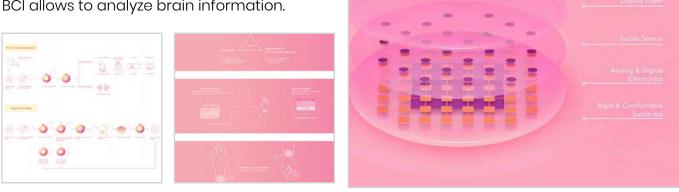

#### **Future of Communication**

Speculative design project which aims to trigger discussions about interpersonal, social, medical and political effects of emerging neurotechnology that could allow to communication emotions brain-to-brain. The reinterpretation of collected data from BCI allows to analyze brain information.