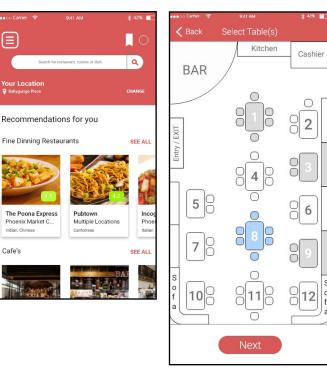

#### **Book my Table**

Good communication

Book My Table is an application concept that allows users to view the layout of a restaurant before booking a table there. This feature makes it different and more intuitive than it's competitors and gives users a sense of control by letting them choose the table they want. So the next time you wanna dine out, be sure to use Book My Table...