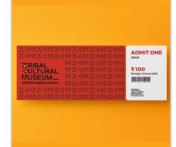

#### **Tribal Cultural Museum**

#### Faculty: Prof. Ranjit Jagtap

The Tribal Cultural Museum (Since 1965), Pune exhibits the culture of 18 major tribes of Maharashtra. The logo incorporates Warli painting and the acronym of Tribal Cultural Museum - TCM. The created collaterals were business cards, letterhead, envelope, folder, ID cards, and tickets.