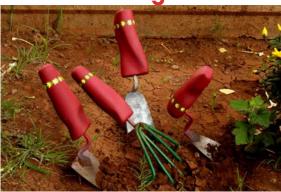

knuckles and force shield. the t-shirt will give vitals of individual and have in-built touch communicators for police





# and the second s

#### Strength & Technical Skill

Research and Analysis.
Conceptualization.
Illustrator.
Rihno.
Keyshot.

• Photoshop.



RITIKA SHARMA ritika1598@gmail.com Cell No:: +91 7021354660



## Dhadkan: Medical eqp.

## Faculty Mentor: Prof. Ajay Bhave



This wearable device Dhadkan is a promising life-saving solution that can detect a possible oncoming heart attack and provide immediate medical care.

It can also detect early signs of sleep apnea and can send an SOS with the location of the user to emergency contacts in case he/she is facing any kind of danger, even if it isn't cardiac.



## Auzle: Gardening solution

Faculty Mentor: Prof. Atul Kedia







Strength & Technical Skill•Research•Ideation• Conceptualisation• 3D renders

Using gardening tools for long hours causes pain, calluses and injuries to gardeners. Auzle is a set of lively ergonomic gardening tools having pinch and power grips , giving the user's comfort utmost importance and making sure the hand stays in neutral position, hence avoiding all kinds of discomfort faced by the user.





## SEJAL VADNERE

sejalvadnere21@gmail.com Cell No.: +91 8805491200

Inspiration Board



#### Sustainable Packaging For Hotel Toiletries

Sustainable packaging performs its primary function of protecting and presenting the product, while also minimizing the environmental and social impacts of the packaging. Everyday, millions of empty or halfused bottles are discarded by the guests and