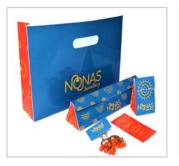

#### **Nonas Jewellery** (Major Project)

## Ct) Faculty Mentor : Ranjit Jagtap Nonas Jewellery was started in 2001 by

Nonas Jewellery was started in 2001 by Sujata Gokhale. She is a self taught jewellery designer specialising in handmade jewellery. The objective was to create a memorable logo and packaging for the brand keeping in mind the style, target audience and client requirements.