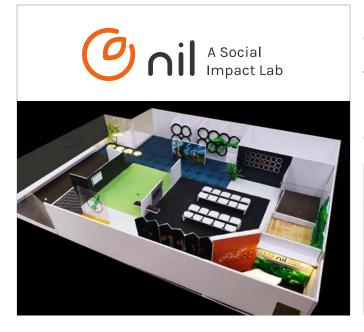

#### Communication Design Graphics Design

**CHESHTA MITTAL** cheshtamittal11@gmail.com Cell No.: +91 9871632848

#### Faculty Mentor: Prof. Mahendra Patel

Nil is a social impact lab that designs humancentric tools to solve sticky, complex and behaviour oriented problems. The identity had to represent 'growth from nothing (or zero)', the meaning behind 'Nil'. I have created the logo, branding collaterals and Space graphics for their office.