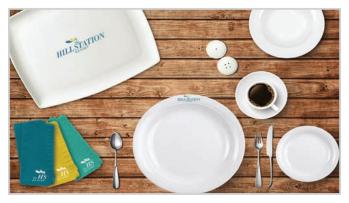

## **The Hill Station**

Faculty Mentor: Prof. Ranjit Jagtap

A freelance project done for 'The Hill Station' hotel, Himachal Pradesh.

The final logo is inspired from the inclination one feels on an hill with a minimal representation of the crown feathers of the Munal bird found in that valley.