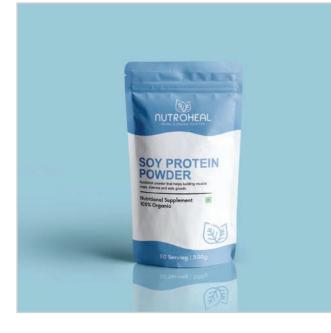

#### Faculty Mentor : Prof. Mahendra Patel

The project is about Branding and Packaging for Nutroheal, an Indian nutraceutical company, providing holistic health nutrition in its strongest and purest form. The packaging is simple and minimal using the elements of nature to portray the organic and herbal aspect of the products and the brand.