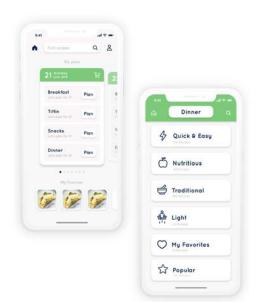

| :41          |           | French T     | oast        |
|--------------|-----------|--------------|-------------|
| 4 Quick & Ea | sy Q      | ② 15 min     | 👌 229 ca    |
| V 2000 0 00  |           | Ingredients  | 2 sarvings. |
|              |           | 3 pcs Egg    | 34          |
| French Toa   | st        | 4 pcx Bre    | ad Slices   |
| figg, thread |           | 2 pcs Bar    | sana        |
| (1) 15 min   | 5 229 cal | 1 tbsp But   | tor         |
| Falafal      |           | 250 ml Mil   | k           |
| Typ Read     |           | Utensils & A | ppliances   |
| @15mm (      | 5 229 cal |              |             |
| Omelette     |           |              |             |