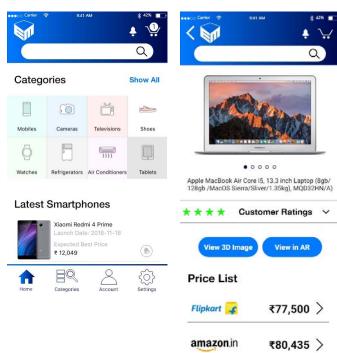

#### Faculty Mentor : Dr. Pranita Ranade

E-Mart is an application concept that allows users to view 3D images of products on their devices and in AR when browsing for them. It also shows them the lowest price they can buy their product for by listing as many e-commerce websites as possible. It provides an Interactive and economical experience. So if you're looking to shop, you know which app to use