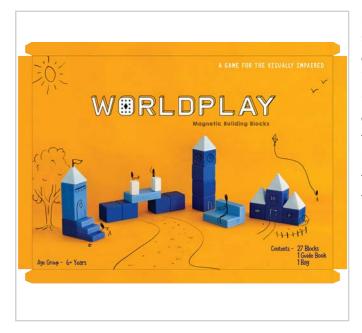

## Branding & Packaging

In India, completely visually impaired do not get the basic necessities of life. The very root of this injustice begins from their childhood where they are deprived of knowledge and fun, which every kid longs to have. The first game teaches these children about different types of animals through tangram blocks. They can even construct these shapes on their own by placing the tangram blocks on the debossed outlines.

#### Faculty: Ranjit Jagtap

In this game, the kids learn about various structures around them by constructing them on their own. These magnetic blocks makes it easier for them to construct the given structure and enhance their concentration and management skills. The blocks made on the sheets are of the same size as the actual blocks and are made in relief. This will help them find the correct blocks by placing it on top of the block image.