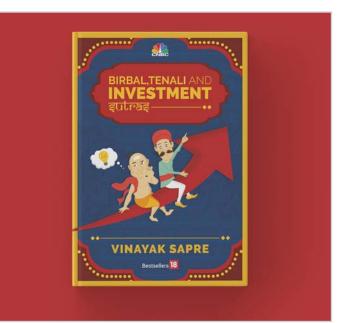

#### **CNBC Book Covers**

The following book covers were made for CNBC and illustrated as per the theme of the book. An illustrative route was taken to communicate with the audience for the effectiveness and efficiency of the information they were giving out.