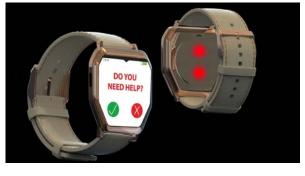

ted with smoke detectors present in the building. Air purifier will switch mode on detecting fire.

#### Faculty Mentor: Ishan Nalawade





## **Police Crowd Control**



## Faculty: Rohit Choudhary

In year 2050 it is perdicted that there wiil be population increase. To control the ragging crowd the police will require advanced technology.

The futuristic uniform consists of gloves which have sonic boom knuckles and force shield. the t-shirt will give vitals of individual and have in-built touch communicators for police





# and the second s

#### Strength & Technical Skill

Research and Analysis.
Conceptualization.
Illustrator.
Rihno.
Keyshot.

• Photoshop.



RITIKA SHARMA ritika1598@gmail.com Cell No:: +91 7021354660



## Dhadkan: Medical eqp.

## Faculty Mentor: Prof. Ajay Bhave



This wearable device Dhadkan is a promising life-saving solution that can detect a possible oncoming heart attack and provide immediate medical care.

It can also detect early signs of sleep apnea and can send an SOS with the location of the user to emergency contacts in case he/she is facing any kind of danger, even if it isn't cardiac.



## Auzle: Gardening solution

Faculty Mentor: Prof. Atul Kedia







Strength & Technical Skill•Research•Ideation• Conceptualisation• 3D renders

Using gardening tools for long hours causes pain, calluses and injuries to gardeners. Auzle is a set of lively ergonomic gardening tools having pinch and power grips , giving the user's comfort utmost importance and making sure the hand stays in neutral position, hence avoiding all kinds of discomfort faced