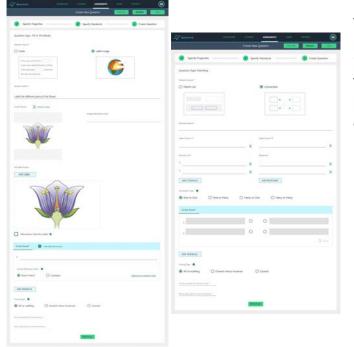

#### **MySpace Intranet Portal**

MySpace is an intranet portal hosted on Microsoft's web-based collaborative platform named SharePoint. It gives various companies the ability to develop personalized platforms for managing its data, applications, user requests, and information. Benefits include value-added capabilities such as managing workflows and enhancing collaboration.

|                      | Q. form                                                                            | MJ                                                      | O Software                                              |                 | e e 🖉 Alextrem                      | -          |
|----------------------|------------------------------------------------------------------------------------|---------------------------------------------------------|---------------------------------------------------------|-----------------|-------------------------------------|------------|
| E formant            | PROFILE the further being little                                                   |                                                         |                                                         |                 | PER DEFee 2010 1945 BELLET for 2010 | 22         |
| S. Paper             | •                                                                                  | expertise                                               |                                                         | 0               | statistics                          | 0          |
| O Adaptation         | Adam Freeman                                                                       | e 📫                                                     | D DaveFave                                              | Mindares        | E Levis Belence                     | 4          |
| a have               | Project Menager<br>Inspiring and humaning the<br>working environment - pre-person. | A 💼                                                     | 🐌 💼                                                     | <b>3</b>        | C Author Archively                  | -          |
| E Researces          |                                                                                    | Analytics                                               | eng 🙀                                                   | ₩ <b>0</b> 1Leb | Custom Staff 31                     | in.<br>19. |
| 🖞 Mortoga<br>Ø Konth | SOCIAL<br>🛅 🎔 🗘 😋 🦽 😁                                                              | ASSIGNED TRAINING 0                                     | MANDATORY DRAINING 0                                    | тели невлясну 0 | REMARDS                             | 0          |
| D Popul              | DETAILS                                                                            | 70-767: Querying SQS Date                               | OW2: Data Marahausa Basit                               | Byren Williams  |                                     | 1          |
| 2 here               | Employee (2) Excit-traine                                                          | OWE Detabase Management                                 | 70-768: 558, Data Model Dev                             | G Mary Terry    | - Cid Winer                         |            |
| \$ 940               | Date of Jacoby Nov 12, 2211<br>Dates Noticesi                                      | AZ 200: WS Aruse Sev Core<br>AC100: Integrated April Al | 70-537 Anire Hybrid Could<br>AZ-300, Asire Architecture | Siman Den       | - Cid Normations                    | 1          |
| D. Server            | Seat No. No. 2002 71                                                               | MB-200 MS Optimics 365                                  | 0P-100: Data Science Basics                             | Atlan Freeman   | PEARS RECOMMEND                     | 0          |