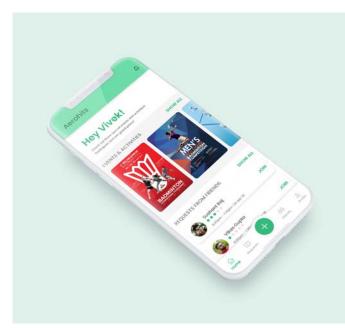

#### **Mobile App Design: Aerohits**

#### Faculty: Dr. Pranita Ranade

Aerohits is a mobile application for booking badminton courts. Users can book a court to play with friends or find other players. This project included UI design as well as system design for a better experience and effective functioning of the app.