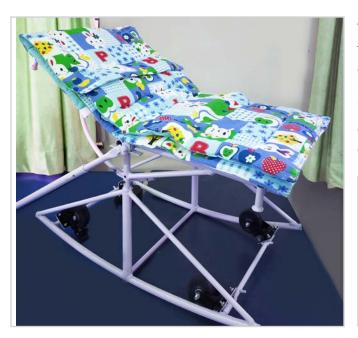

#### Virtual Classroom

A virtual classroom is an online learning environment. Just like in a real-world classroom, a student in a virtual classroom participates in synchronous instruction, which means that the teacher and students are logged into the virtual learning environment at the same time. With 20 students in a live class it would provide an opportunity for people to connect