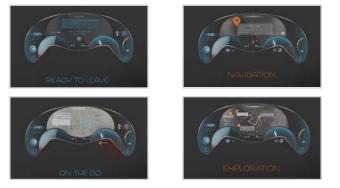

#### Tesla X iwatch App

#### Faculty Mentor: Dr. Pranita Ranade

An advanced concept for Tesla Level5 autonomous automobile, which will help control and supervise tailored to work with your Apple watch. The aim is to improve the daily interaction of the user with the car, enhance the experience by making it fluid and effortless.

Faculty Mentor: Dr. Pranita Ranade