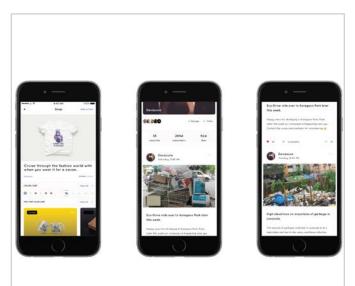

#### **NOVA: E-Counselling Website**

#### Faculty Mentor: Dr. Pranita Ranade

Students in the grades 10th to 12th become particular about what they aspire to do. Some of them may have thought of the future to be intimidating.

Many students get confused about what is the best suitable course for them.The access to Academic counsellors is schools in considerably low

Nova is a hypothetical e-counselling website that not only provides counselling to students but consultation to their parents as well. Nova's aim is to connect students and/or parents to registered counsellors across India.