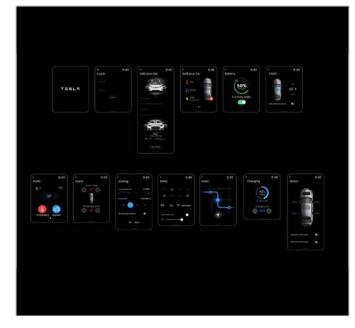

#### Tesla X iwatch App

#### Faculty Mentor: Dr. Pranita Ranade

An advanced concept for Tesla Level5 autonomous automobile, which will help control and supervise tailored to work with your Apple watch. The aim is to improve the daily interaction of the user with the car, enhance the experience by making it fluid and effortless.

Faculty Mentor: Dr. Pranita Ranade