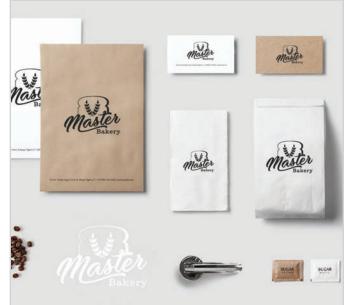

## Branding

The project is a branding and packaging project for Master Bakery, a company from Pune which is known for its classic baked breads. They seek to position the bakery as the masters of healthy bread makers in the town that tastes good. Their logo is minimal using the bakery elements.

#### Strength & Technical Skill

- Branding Stratergy
- Design Exploration
- Research & Analysis
- Design Execution & Prototype

#### Faculty Mentor : Prof. Mahendra Patel

Design Process