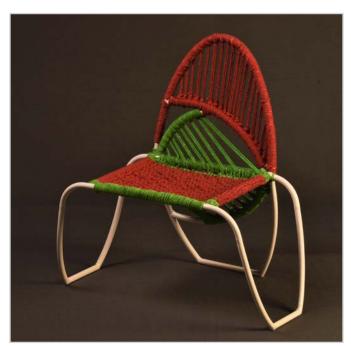

and other different measures like saving on transportation, using Solar energy, using local materials etc.

I have also used two unique materials i.e. Amari plant stem fibre and Lantana Camara to come up with a new concept and providing source of Income to villagers. Different art and patterns from Two village tribes : Gond and Baiga have also been highlighted in the design.









**POOJA YADAV** poojayadv98@gmail.com Cell No.: +91 9665523830



## Mobile Classroom for Slum

A modular and mobile classroom for slum kids, which can go to the door step of slums, and can expand itself to increase the area of the classroom. It can be folded back to normal and reach the next location. The aim is to provide these kids a new perspective of education system.



## Tulipia - Kids' Library Chair



#### Strength & Technical Skill

 Research AutoCAD

- Sketchup
- Conceptualization 
   Sketching • Keyshot

Faculty Mentor: Ms. Aditi Deshpande

#### Faculty Mentors: Ms. Neha Mandlik Mr. Ajay Bhave

Age Group: 6-8 years Inspiration: Tulip flower

The furniture has been designed keeping in mind the sensitiveness the kids hold, how active they are and their general traits. The furniture will have all its edges blunt, with splashes of colours they like and playful forms. The seating area and the backrest don't have a hard surface, making sure to keep the children comfortable for a long read.





- Prototyping
- Photoshop Indesign

Illustrator



PRIYANKA NAIR priyankanair2497@gmail.com Cell No:: +91 9637103848



## **Degree Project**



## Faculty Mentor: Prof. Supriya Kapai

Project bri