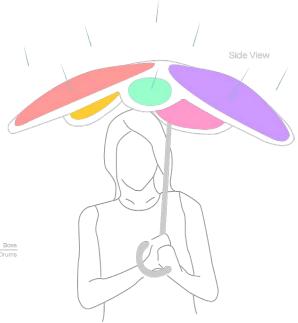

## **Gamification for Quantum**

For this project, we had to incorporate the concepts of 'Gamification' such as rewards, badges, levels, tokens etc. in the Quantum LMS to increase students' engagement as well as understanding in the courses they are enrolled into. Multiple themes were designed for this platform to make it more engaging.

This Virtual Classroom is designed for Quantum LMS and provides a safe as well as secure platform for participants to interact with one another in real-time and engage in discussions. The three primary users are: students, teacher and administrator.