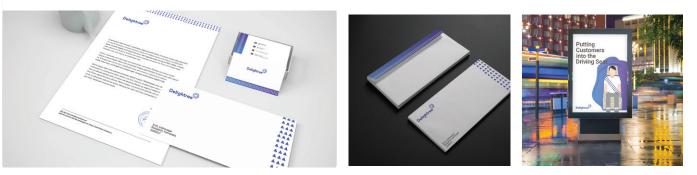

## Delightree

#### Faculty Mentor: Prof. Ranjit Jagtap

Delightree helps companies in aggregating and acting on customer feedback to create delightful experiences. With Delightree they aim to make the interaction between a business and its customers simple. The brief was to come with an identity and extend the same into branding

## **TGB Tune In**

TGB Tune In was a podcast event, which was held by Tata GLobal Beverages. The event was for members of the company and many speakers were there to speak on the stage for this very occassion. The brief was to come up with an identity for a Pod-Cast event for Tata Global Beverages. Exploration