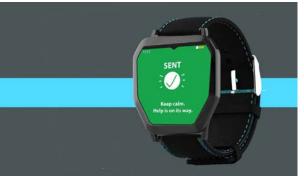

The futuristic uniform consists of gloves which have sonic boom knuckles and force shield. the t-shirt will give vitals of individual and have in-built touch communicators for police





# and the second s

#### Strength & Technical Skill

Research and Analysis.
Conceptualization.
Illustrator.
Rihno.
Keyshot.

• Photoshop.



RITIKA SHARMA ritika1598@gmail.com Cell No:: +91 7021354660



## Dhadkan: Medical eqp.

## Faculty Mentor: Prof. Ajay Bhave



This wearable device Dhadkan is a promising life-saving solution that can detect a possible oncoming heart attack and provide immediate medical care.

It can also detect early signs of sleep apnea and can send an SOS with the location of the user to emergency contacts in case he/she is facing any kind of danger, even if it isn't cardiac.



## Auzle: Gardening solution

Faculty Mentor: Prof. Atul Kedia







Strength & Technical Skill•Research•Ideation• Conceptualisation• 3D renders

Using gardening tools for long hours causes pain, calluses and injuries to gardeners. Auzle is a set of lively ergonomic gardening tools having pinch and power grips , giving the user's comfort utmost importance and making sure the hand stays in neutral position, hence avoiding all kinds of discomfort faced by the user.





## SEJAL VADNERE

sejalvadnere21@gmail.com Cell No.: +91 8805491200

Inspiration Board



#### Sustainable Packaging For Hotel Toiletries

Sustainable packaging performs its primary function of protecting and presenting the product, while also minimizing the environmental and social impacts of the packaging. Everyday, mill