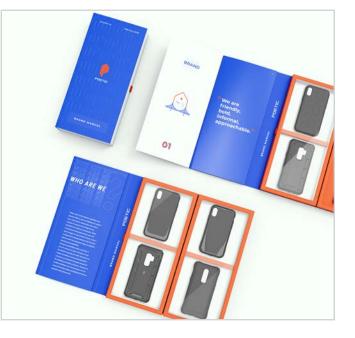

## **Poetic Brand Manual**

Poetic refers to the creativity, originality and a person's ability to look at everything in a creative form. The highlight of the manual is that it showcases the product, i.e., Phone Cases, in the manual itself, bringing out the essence of San Francisco culture in it, using interactive elements and bright colors.