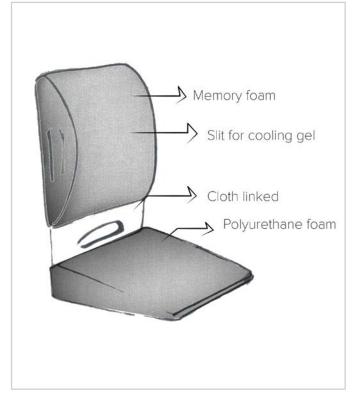

system for mountaineers going in rough terrains for long durations. The cooking system includes the burner, the fuel canister and the cooking vessels. Creating an integrated cooking system which will benefit the user in terms of space efficiency and compaction were the key parts of this particular design. Modification of the system was done to increase the efficiency of the fuel used.



## **Futuristic Commulcation Device**

The brief for this project to create a communication system for the future. The device created was a assisstive device to help cure psychological problems such as depression and anxiety with the help of BCI system.





- Sketching Ideation Photoshop Rhino
- Illustrator



NANCY SAM

nsam301997@gmail.com Cell No.: +91 9764766965



## **Posture Correction products**



#### Faculty Mentor: Supriya Kapai

Back pain is a problem that impacts an estimate of 540 million people across the globe. The people who get the most affected because of back pain are the people who have desk jobs. The aim of this project was to design products that helps in posture correction which reduces back pain.



Faculty: Ruchi Srivastav

## **Packaging Product Design**

Packaging design for a hypothetical herb brand. Researched and explored the materials, structural prototypes and visual product graphics.



#### Strength & Technical Skill

- Research and analysis
- Hardworking

SketchingPunctual



Ideation



Niharika Thakar niharika.s.thakar@gmail.com 8975590900



## SegraBin



#### Faculty Mentor: Mr. Ajay Bhave

SegraBin is a simple & efficient waste management system f