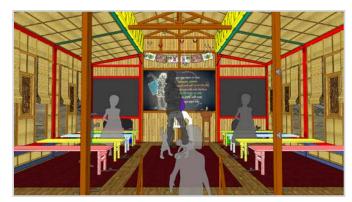

the help of Eco-Friendly Materials, and other different measures like saving on transportation, using Solar energy, using local materials etc.

I have also used two unique materials i.e. Amari plant stem fibre and Lantana Camara to come up with a new concept and providing source of Income to villagers. Different art and patterns from Two village tribes : Gond and Baiga have also been highlighted in the design.









**POOJA YADAV** poojayadv98@gmail.com Cell No.: +91 9665523830



## Mobile Classroom for Slum

A modular and mobile classroom for slum kids, which can go to the door step of slums, and can expand itself to increase the area of the classroom. It can be folded back to normal and reach the next location. The aim is to provide these kids a new perspective of education system.



## Tulipia - Kids' Library Chair



#### Strength & Technical Skill

 Research AutoCAD

- Sketchup
- Conceptualization 
   Sketching • Keyshot

Faculty Mentor: Ms. Aditi Deshpande

#### Faculty Mentors: Ms. Neha Mandlik Mr. Ajay Bhave

Age Group: 6-8 years Inspiration: Tulip flower

The furniture has been designed keeping in mind the sensitiveness the kids hold, how active they are and their general traits. The furniture will have all its edges blunt, with splashes of colours they like and playful forms. The seating area and the backrest don't have a hard surface, making sure to keep the children comfortable for a long read.





- Prototyping
- Photoshop Indesign

Illustrator



PRIYANKA NAIR priyankanair2497@gmail.com Cell No:: +91 9637103848



## **Degree Project**



## Faculty Ment