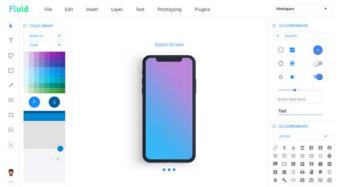

#### Fluid: Design Suite

#### Faculty Mentor: Dr. Pranita Ranade

#### Faculty: Dr. Pranita Ranade

Fluid is a cross-collaborative web-based platform designed specifically for UX Designers for convenient compilation of their design process. The purpose of this web app is to provide the design community with a solution for creating back-end and front-end UI/UX without switching between apps.

#### Strength & Technical Skill

User Experience Design · System Design

TQI

Name of the book

Tab 4

Category 1

Name of the book

Entrepreneurship

≡ Title

Category

Name of the book

Category 2

Name of the book

Tab 1 Tab 2

- Design Human-Computer Interaction
- Strategic Design Management