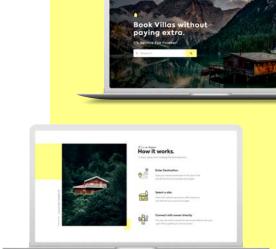

#### Website Redesign: Villas on Rent

Faculty: Dr. Pranita Ranade

Villas on Rent is a platform for renting Villas across the world, where owners can list their villas and customers can contact the owners to book these villas.

The objective of this project was to design a visually stunning as well as functional website which would attract more customers.