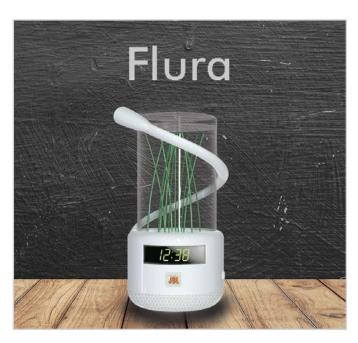

th & Technical Skill

- Adept with 3D and 2D software.
- 3D printing techniques.

• Sketching. • Knowledge of electronics.

• Design presentation.

#### **Internship Project**



#### **Industrial Design**

**Product Design PAVITHRA G** paviguru98@gmail.com

Cell No.: +91 98901 18684



Faculty Mentor: Ajay Bhave

#### **Urination aid for Mountaineers**

This project is aimed at the market of equipments for the mountaineers where there is a recognized need for a urination device for them to use in the high altitudes while camping. This is a device that will help them urinate easily inside the tent while camping especially at night because it is extremely cold and very dangerous for them to go outside the tent to urinate.



## Flura (Homepod with emotions)



#### Faculty: Ishan Nalawade



#### Strength & Technical Skill





- Time management 1d) Ai) 🗞 🎓 🐼 🊺 F
- Leadership skills
- Decision making
- Flexible & Competent



PRUTHA VAIDYA

vaidya.prutha@yahoo.com Cell No.: +91 8888109094



## **Degree Project**





Hbone is a hearing aid designed specifically for people having conductive hearing loss. Hbone is a set of headset and wireless micro pin having range of 10 meters. it can be worn as a neckpiece or as a bracelet. it also has noise cancellation technology for better experience.



## **Packaging Design**

This product is a range of cold coffee drinks from around Asia. The range has four famous blends of coffee brew by unique processes that are only found in that specific country. this is an extension of their "Discoveries" range that is already.



#### Strength