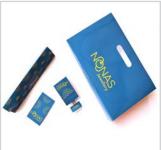

#### **Nonas Jewellery** (Major Project)

## Ct) Faculty Mentor : Ranjit Jagtap Nonas Jewellery was started in 2001 by

Nonas Jewellery was started in 2001 by Sujata Gokhale. She is a self taught jewellery designer specialising in handmade jewellery. The objective was to create a memorable logo and packaging for the brand keeping in mind the style, target audience and client requirements.