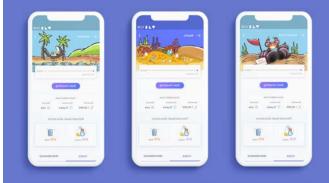

#### Enterprise Software for Employee Feedback Collection and Analysis

The software lets organisations collect and analyze employee feedback. It attempts to solve the problem of employees showing disinterest in providing feedback by simplifying the process of data collection. It also utilizes machine learning to provide an accurate analysis of the data collected based on the genuineness of the response.

| Poll  |                              |
|-------|------------------------------|
| MOBI  | 57 vot                       |
| Amy   | 32 vot                       |
| Jean  | 18 vot                       |
| Molly | 21 vot                       |
| Margo | 7 vot                        |
|       | MOBI<br>Amy<br>Jean<br>Molly |