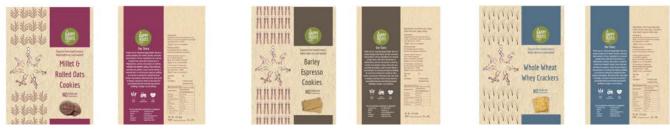

#### Faculty Mentor : Prof. Mahendra Patel

The project is about Branding and Packaging for Nutroheal, an Indian nutraceutical company, providing holistic health nutrition in its strongest and purest form. The packaging is simple and minimal using the elements of nature to portray the organic and herbal aspect of the products and the brand.

## Branding

The project is a branding and packaging project for Master Bakery, a company from Pune which is known for its classic baked breads. They seek to position the bakery as the masters of healthy bread makers in the town that tastes good. Their logo is minimal using the bakery elements.