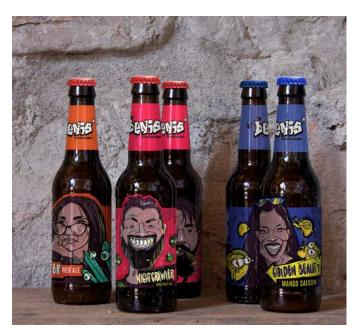

#### Denis' Beerfarms\_Branding

#### Faculty Mentor : Prof. Mahendra Patel

Denis' Beerfarms is an upcoming craft beer brand in 2019. Their requirement was to build a complete brand from scratch and wanted a brand which is extremely expressive, a touch of contemporary yet humour feel to it. Concept of the brand had to be strong enough for brand extension in future.