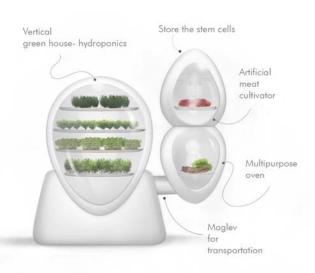

ail.com Cell No.: +91 8698613226



## **Sustainable Packaging**



#### Faculty Mentor: Prof. Simrandeep Saini

This project is a different take on a simple product that we all use everyday. The idea was to design the packagings for personal care products such that they are environmentally friendly and at the same time are a delight to use.





## Food cultivator for 2050

The idea behind this project was to imagine how will we grow our food in the future. Researching about futuristic technologies such as artificial meat cultivator, hydroponics, maglev transportation, Al home assistant etc. helped me design this food cultivator for future homes.



#### Strength & Technical Skill

Creative thinkingDigital modeling

- Team work
- Sketching/ rendering

#### Faculty: First-Rohit Choudhary



Problem solving



#### **RISHABH SHUKLA**

rishabh6shukla@gmail.com Cell No.: +91 7698040407



## **Air Purifier**

The Air-Purifier is Boon for emergency like building fire. It is designed to suck the smoke out of a building fire giving time to the people to evacuate the building in 30 minutes. It is operated through U.I. which is connected with smoke detectors present in the building. Air purifier will switch mode on detecting fire.

#### Faculty Mentor: Ishan Nalawade





## **Police Crowd Control**



## Faculty: Rohit Choudhary

In year 2050 it is perdicted that there wiil be population increase. To control the ragging crowd the police will require advanced technology.

The futuristic uniform consists of gloves which have sonic boom knuckles and force shield. the t-shirt will giv