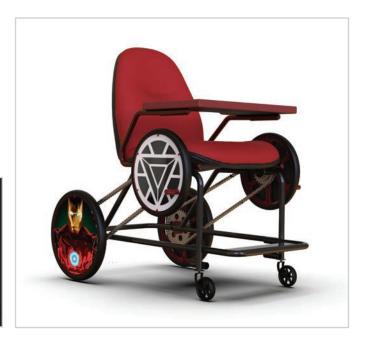

nic Pasta Packaging**

The idea was to redisgn an organic pasta packaging for a hypothetical brand Cucino. A reusable plastic container has been chosen to minimize one time use of packaging. The packaging has minimal design to catch the attention among all other pasta packaging on shelf.



## Faculty: Ms. Ruchi Shrivastav



#### Strength & Technical Skill

Sketching
Rendering
Conceptualization
Research
Illustrator
Photoshop
Indesign
Rhinoceros
Sketchbook Pro
Keyshot



### D MANISH KUMAR

manishdesigns07@gmail.com Cell No.: +91 8374800097



Faculty Mentor: Tushar Amin

## PMD-Wheelchair for Kids

To design a low-cost alternative wheelchair for kids. The product design is inspired by action heroes to make the kids feel empowered. The product can be customized as per the user's needs.





## Vision 2050- Response Vehicle

#### Faculty: Rohit Choudhary



To Design a Response Vehicle for Emergency Situation for the year 2050. The design language is inspired by Self- balancing technology. The concept of technology allows motors to be placed in the wheels itself.



- Rhinoceros.
- Prototyping.
- Adobe suite.
- Keyshot.
- Microsoft Office.
   Leadership.



H.M. LAKSHMI MANASA lakshmi.manasa.007@gmail.com Cell No. +91 9900033779



## **Smart convection oven**



#### Faculty Mentor: Prasanna Halbe

This project is an innovative solution for home bakers who struggle in finding an optimum oven for their business. It is an electric convection oven that has been designed to tackle the problems faced by home bakers. It provides excellent baking characteristics. It is also a stea