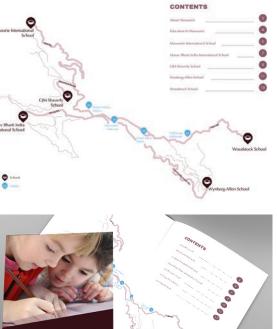

#### **Map Brochure Design**

Dating back to colonial era, till this day, Mussoorie has been home to various schools, instituted children of british government officials and army personnels. Many of the schools are home to not only Indian but international students as well. Mussoorie is a home away from home for these students.

Hence, I decided to design an informative map that showcases 5 boarding/day bording schools in Mussoorie. Since, the focus is boarding/day boarding schools, the map not only shows the location of each school but, also the nearby hotels. In addition to that, the brochure also provides an overview of Mussoorie and in-depth information of each school.

#### Strength & Technical Skill

- Research
- Illustration
- Web DesignPublication

EDUCATION IN MUSSOORIE

- Editorial
- Branding
- Advertising
- Photography