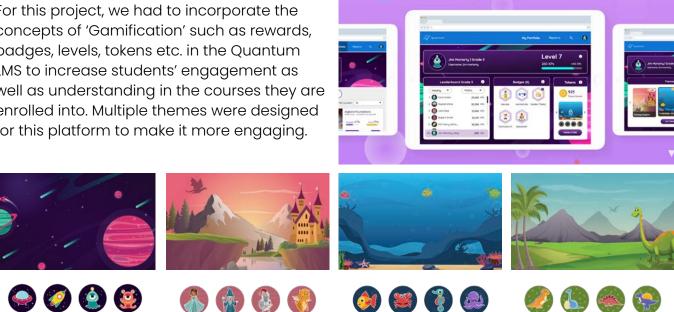

## **Gamification for Quantum**

For this project, we had to incorporate the concepts of 'Gamification' such as rewards, badges, levels, tokens etc. in the Quantum LMS to increase students' engagement as well as understanding in the courses they are enrolled into. Multiple themes were designed for this platform to make it more engaging.