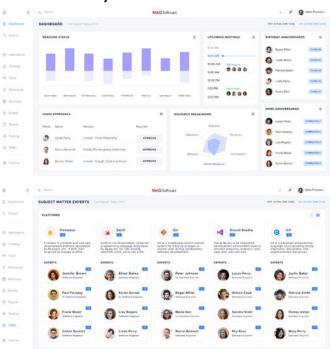

#### **MySpace Intranet Portal**

MySpace is an intranet portal hosted on Microsoft's web-based collaborative platform named SharePoint. It gives various companies the ability to develop personalized platforms for managing its data, applications, user requests, and information. Benefits include value-added capabilities such as managing workflows and enhancing collaboration.