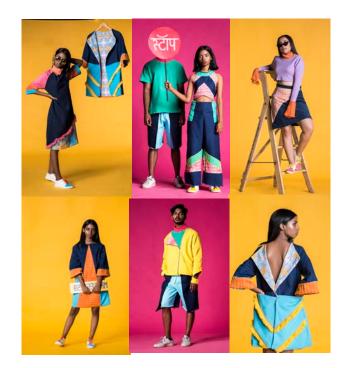

The Fashion Department of the institute also puts up a spectacular 'Fashion Show' to showcase the graduation collection of garments created by the batch of Fashion Design students.