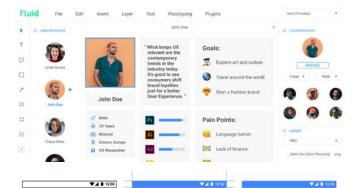

#### Fluid: Design Suite

#### Faculty Mentor: Dr. Pranita Ranade

#### Faculty: Dr. Pranita Ranade

Fluid is a cross-collaborative web-based platform designed specifically for UX Designers for convenient compilation of their design process. The purpose of this web app is to provide the design community with a solution for creating back-end and front-end UI/UX without switching between apps.

#### Strength & Technical Skill

User Experience Design · System Design

TQI

Name of the book

Tab 4

Category 1

Name of the book

Entrepreneurship

≡ Title

Category

Name of the book

Category 2

Name of the book

Tab 1 Tab 2

- Design Human-Computer Interaction
- Strategic Design Management