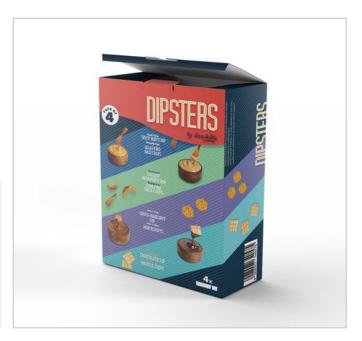

#### **Dipsters - by Snackible**

Dipsters is a sub brand of Snackible. Dipsters are found in stores like Star bazaar, Foodhall, etc.

They wanted a pack of 4 packaging, showing all the 4 flavours in it. Keeping in mind to continue the look and feel(quirky, colourful) of the existing single packaging.