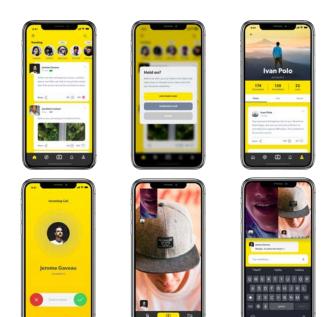

#### UI/UX - Social media app

#### Faculty Mentor: Ranjith Jagtap

Connect dot is a modern social media app the allows the users to connect and Live video chat with celebrities and other users. It also has other features similar to twitter, skype and Instagram. Connect dot is one of its kind and soon to be in the market. There are similar apps but nothing like this app.