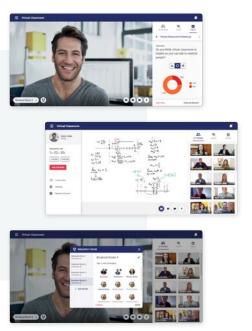

## **Virtual Classroom for Quantum**

## **Gamification for Quantum**

For this project, we had to incorporate the concepts of 'Gamification' such as rewards, badges, levels, tokens etc. in the Quantum LMS to increase students' engagement as well as understanding in the courses they are enrolled into. Multiple themes were designed for this platform to make it more engaging.

This Virtual Classroom is designed for Quantum LMS and provides a safe as well as secure platform for participants to interact with one another in real-time and engage in discussions. The three primary users are: students, teacher and administrator.