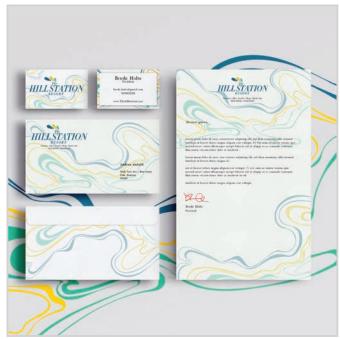

#### Faculty: Prof. Ranjit Jagtap

The Tribal Cultural Museum (Since 1965), Pune exhibits the culture of 18 major tribes of Maharashtra. The logo incorporates Warli painting and the acronym of Tribal Cultural Museum - TCM. The created collaterals were business cards, letterhead, envelope, folder, ID cards, and tickets.