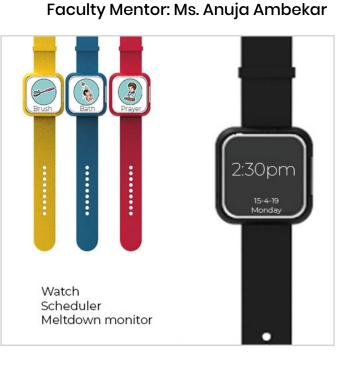

: Prof. Atul Kedia

Autism is a complex neurobehavioral condition that includes impairments in social interaction and developmental language and communication skills combined with rigid, repetitive behaviors This is a learning aid designed for kids with Autism. It helps them to learn colours and numbers. And has fidget spinners attached to it.







#### **AKANKSHA KHORE**

akhore11@gmail.com Cell No.: +919970648381



## Routine Scheduling and Meltdown Monitoring Gadget for Autistic Kids

Autism is a complex developmental disability, which affect a person's ability to communicate, and interact with others.

The designed product is a hand wearable and will display routine which will be set by parents by the help of app and it will also sense autistic meltdown and inform the parents.







## Swirl



#### Faculty: Mr. Ishan Nalawade

The product Swirl is a kitchen appliance which involves the technique of heat fusion to cook food. The product was inspired from Philips Design langauge.Swirl was designed in such a way that it is able to cook almost anything specially items which require constant stiring with minimum amount of supervision.





#### Strength & Technical Skill

Adobe IllustratorAdobe PhotoshopIdeation

• Research



ANKIT TANWAR tanwar.ankit96@gmail.com Cell No.: +91 9899166999

## DESIGN SHOWCASE 2019

## Mini Wash Dryer



#### Faculty Mentor: Dr Sudip Ray

The mini wash dryer was designed for lower income group and students. It is the ideal size for small houses and dorm rooms. The wash dryer was made to cut down on washing and drying time of clothes , whi