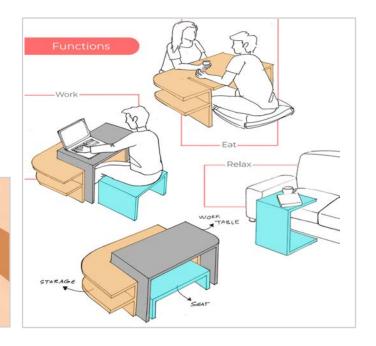

for 'cadbury gems' named 'swirler'

This is specifically designed for children to keep them engage. When press the compartment rotates and they can be access through it. After gems consumption the packaging can be use to store other





## Strength & Technical Skill

- Creo Keyshot
   Phtotoshop and Illustrator
- Research and Analysis
   Design Stratergy

#### Faculty: Prof. Ruchi Srivastav





## **TANVI BHEDA**

tanvi.db@gmail.com Cell No.: +91 9920226502



## **Three**

In today's world of modern living spaces, the idea is to have multi-tasking environments inorder to best manage the space. THREE is a set of versatile wooden tables that neatly combine to form a family bringing warmth to your space.

Center table + work table + end table + seat.



#### Faculty Mentor: Dr. Sudip Ray



## Flujo



#### Strength & Technical Skill

- Ideating • Sketching
- Rendering
  - 3D modelling
- Prototyping
- Rhinoceros

#### Faculty: Prof. Kushal Jadhav

Inspired by Zaha Hadid's design style unusual, bold, dynamic, FLUJO is a washbasin which brings a sense of motion like the flowing stream of water and luxury to your space.

It has an integrated waterspray technology to clean the basin.





- KeyShot
- Adobe Photoshop



Vivek Dubey vdvdubey7@gmail.com Cell No:: +91 9923752227



## Al assistance for Elderly



#### Faculty Mentor: Dr. Tanmayee Puntambekar

This product uses artificial intelligence to assist. elderly people to improve their cognitiv abilities. The home pod and smart specs store visual and auditory data which can be retrived through voice commands when needed. It