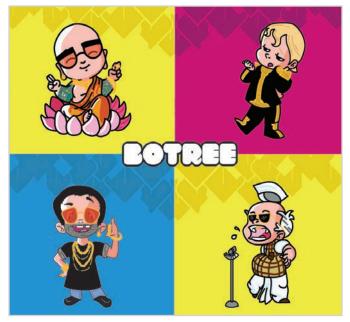

## **Botree Profile Cards**

#### Faculty Mentor: Prof.Manohar Desai

This project is about Branding, Packaging and Illustrations! Botree wanted its Profile to be potrayed in a unique way, Hence in the card manner ! and as the saying goes, " JO DIKHTA HAI WAHI BIKTA HAI" Keeping that in mind something new, attractive ! that in one go makes the client convinced of the Agency!