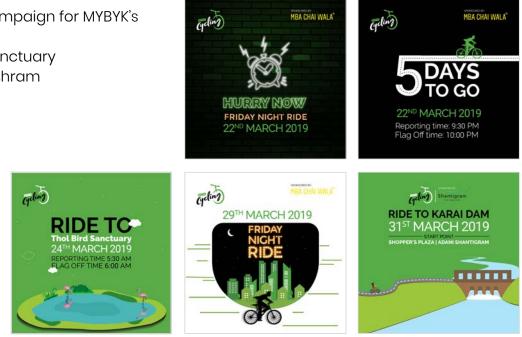

#### Faculty Mentor: Ranjit Jagtap

Project is bicycle sharing. Purchase a plan(rate is minimal) and bicycle is yours !! You can drop bicycle at any MyByk terminal and pick from any MyByk terminal. If any problem(Like puncture) occurs they will replace you the bicycle free of charge,just call them.

## **Digital Advertisment**

Make social media campaign for MYBYK's event of cycling

- Ride to Thol Bird Sanctuary
- Ride to Gandhi Aashram
- Friday Night Ride
- Sunday Meet Up

WITH NATURE

MARCH 2019

#### Strength & Technical Skill

• Branding

Geling

- Digital marketing.
- Adobe Photoshop.
   Publication

Adobe Illustrator