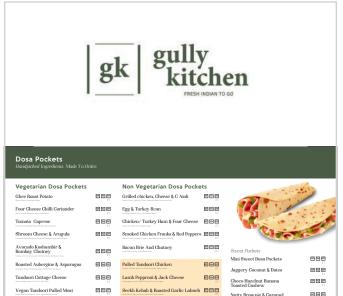

#### **The Gully Kitchen**

#### Faculty Mentor: Prof. Mahendra Patel

Gully Kitchen is a modern comtemparary restaurant/ cafe opening in London and Dubai. They are going to serve Dosas with a twist, Biryani, Filter Coffee, Milkshakes, etc. The branding of Gully Kitchen had to be consistent and attractive. I designed the Logo, Menu, Packaging, other collaterals.