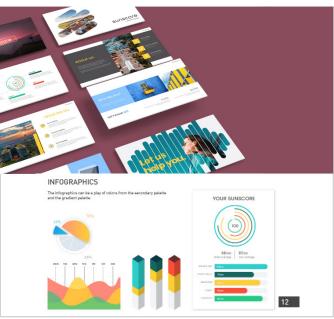

## Sunscore

Sunscore informs you about the compatibility of your roof with solar panels. The identity and branding for Sunscore was already done. I had the task of creating the iconography, infographics and presentation guidelines for them based on the identity, to be put in the Brand Guidelines.