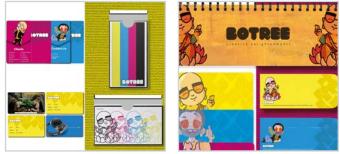

## **Botree Profile Cards**

#### Faculty Mentor: Prof.Manohar Desai

This project is about Branding, Packaging and Illustrations! Botree wanted its Profile to be potrayed in a unique way, Hence in the card manner ! and as the saying goes, " JO DIKHTA HAI WAHI BIKTA HAI" Keeping that in mind something new, attractive ! that in one go makes the client convinced of the Agency!