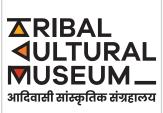

#### **Tribal Cultural Museum**

#### Faculty: Prof. Ranjit Jagtap

The Tribal Cultural Museum (Since 1965), Pune exhibits the culture of 18 major tribes of Maharashtra. The logo incorporates Warli painting and the acronym of Tribal Cultural Museum - TCM. The created collaterals were business cards, letterhead, envelope, folder, ID cards, and tickets.