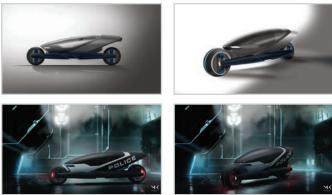

n shelf.



## Faculty: Ms. Ruchi Shrivastav



#### Strength & Technical Skill

Sketching
Rendering
Conceptualization
Research
Illustrator
Photoshop
Indesign
Rhinoceros
Sketchbook Pro
Keyshot



### D MANISH KUMAR

manishdesigns07@gmail.com Cell No.: +91 8374800097



Faculty Mentor: Tushar Amin

## PMD-Wheelchair for Kids

To design a low-cost alternative wheelchair for kids. The product design is inspired by action heroes to make the kids feel empowered. The product can be customized as per the user's needs.





## Vision 2050- Response Vehicle

#### Faculty: Rohit Choudhary



To Design a Response Vehicle for Emergency Situation for the year 2050. The design language is inspired by Self- balancing technology. The concept of technology allows motors to be placed in the wheels itself.



- Rhinoceros.
- Prototyping.
- Adobe suite.
- Keyshot.
- Microsoft Office.
   Leadership.



H.M. LAKSHMI MANASA lakshmi.manasa.007@gmail.com Cell No. +91 9900033779



## **Smart convection oven**



#### Faculty Mentor: Prasanna Halbe

This project is an innovative solution for home bakers who struggle in finding an optimum oven for their business. It is an electric convection oven that has been designed to tackle the problems faced by home bakers. It provides excellent baking characteristics. It is also a steam oven. It incorporates IoT to enable ease of control.



## **Packaging for spices**

This project is a solution for packaging of ground south Indian spices produced by Fabindia. The packaging design was based on the general design language followed by Fabindia which is the use