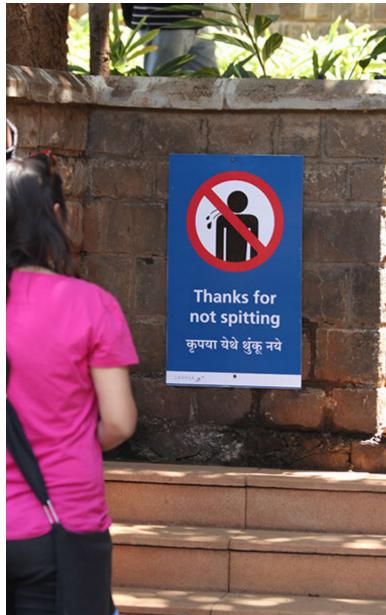

## Brief:

As per subject in our syllabus mentioned under graphic Design project 2, students were taken to Lavasa to study the present signage system and the existing brand language and graphics connotation applicable to various sections and departments. Research is expected to note the various graphics, material study and display system overall.

## Aim & Objective:

To understand and study the current signage system, relevance of graphics, and identify problem areas in detail. To establish opportunity to redesign and come up with a concrete design solution as a graphic designer and social responsibility.