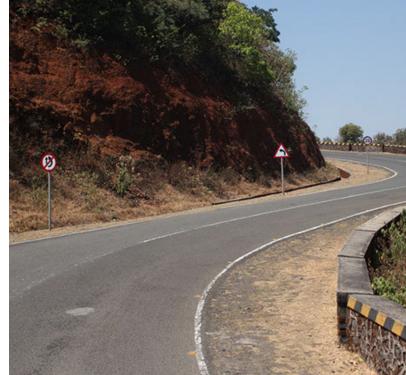

## Brief:

As per subject in our syllabus mentioned under graphic Design project 2, students were taken to Lavasa to study the present signage system and the existing brand language and graphics connotation applicable to various sections and departments. Research is expected to note the various graphics, material study and display system overall.

## Aim & Objective:

To understand and study the current signage system, relevance of graphics, and identify problem areas in detail. To establish opportunity to redesign and come up with a concrete design solution as a graphic designer and social responsibility.