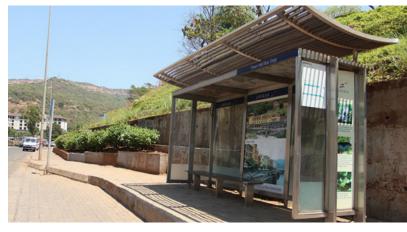

## Brief:

As per subject in our syllabus mentioned under graphic Design project 2, students were taken to Lavasa to study the present signage system and the existing brand language and graphics connotation applicable to various sections and departments. Research is expected to note the various graphics, material study and display system overall.

## Aim & Objective:

To understand and study the current signage system, relevance of graphics, and identify problem areas in detail. To establish opportunity to redesign and come up with a concrete design solution as a graphic designer and social responsibility.