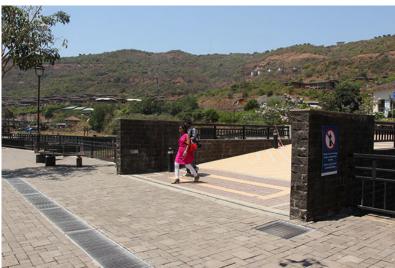

## Brief:

As per subject in our syllabus mentioned under graphic Design project 2, students were taken to Lavasa to study the present signage system and the existing brand language and graphics connotation applicable to various sections and departments. Research is expected to note the various graphics, material study and display system overall.

## Aim & Objective:

To understand and study the current signage system, relevance of graphics, and identify problem areas in detail. To establish opportunity to redesign and come up with a concrete design solution as a graphic designer and social responsibility.