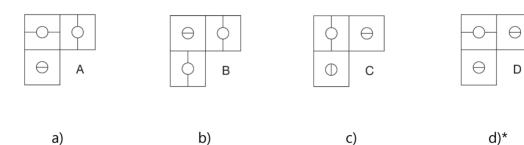

20. The puppet artist is using his hands to cast shadows onto the walls to show various animals. Which animal shape do you think that such an arrangement of hands would project?

21. Match the right tools for the operating/opening the right objects.