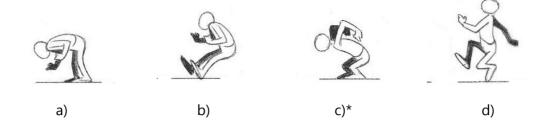

Mom suspected that he is lying and played console games the whole evening. Why?

- a) He is not wearing his shoes.
- b) The football is not dirty
- c) The cat is sleeping on the console
- d) All of the above \*
- 19. Choose the correct gesture from the following options for Question mark space to complete the jump cycle.