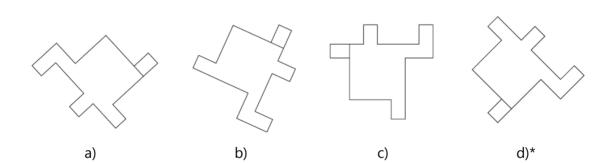

# SEED Sample Paper 7

1. Find the mirror image of the image given below.

2. Sam sent a message to his girlfriend, and asked her to meet under \_\_\_\_\_

3. In the image, a sphere kept on a surface, is lit by a source of light that is bigger than the sphere and close to the sphere. Identify and mark the correct shadow of the sphere.