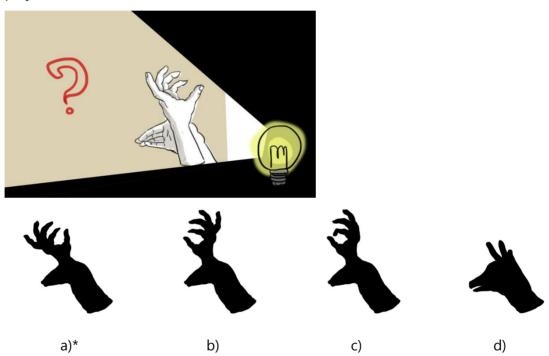

20. The puppet artist is using his hands to cast shadows onto the walls to show various animals. Which animal shape do you think that such an arrangement of hands would project?

21. Match the right tools for the operating/opening the right objects.