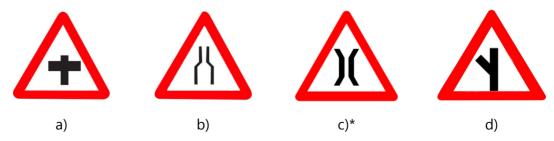

### 16. The following is a road sign for a hotel.

How would the signage on the opposite side of the road sign look like so that it points in the direction of the hotel?