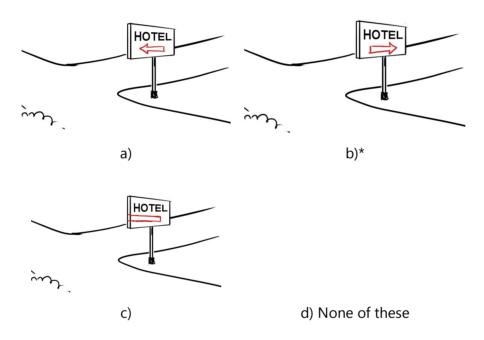

### 16. The following is a road sign for a hotel.

How would the signage on the opposite side of the road sign look like so that it points in the direction of the hotel?