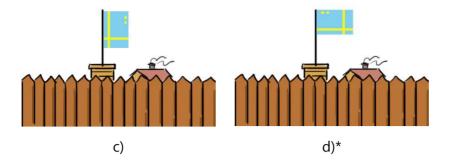

- a) 3\*
- b) 2
- c) 5
- d) 1
- 12. You are a soldier of a country and you are returning to your military outpost. The flag of your country looks like this.

In which of the following situations would you consider your outpost under distress.