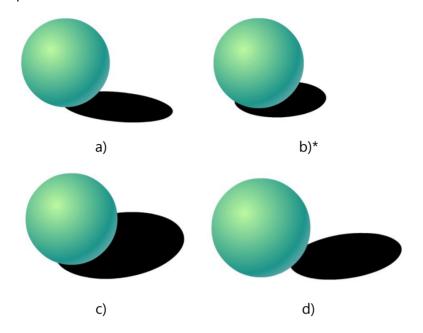

# SEED Sample Paper 7

1. Find the mirror image of the image given below.

2. Sam sent a message to his girlfriend, and asked her to meet under \_\_\_\_\_

3. In the image, a sphere kept on a surface, is lit by a source of light that is bigger than the sphere and close to the sphere. Identify and mark the correct shadow of the sphere.