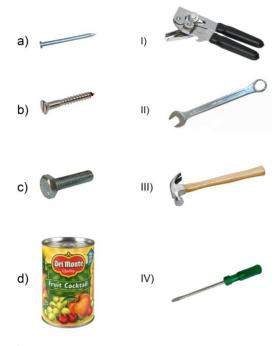

20. The puppet artist is using his hands to cast shadows onto the walls to show various animals. Which animal shape do you think that such an arrangement of hands would project?

21. Match the right tools for the operating/opening the right objects.