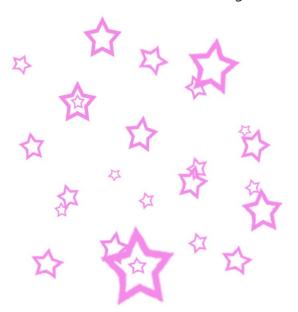

- c) 5
- d) 6
- 25. Assuming air pressure is equal on all tanks and flow rate of water pouring into 1 through tap is the equal to the water going through the openings, which tank would fill up first?

- a) Tank 1
- b) Tank 2 and 3
- c) Tank 3 and 4 \*
- d) Tank 1 and 4
- 26. Count the number of stars in the image below.