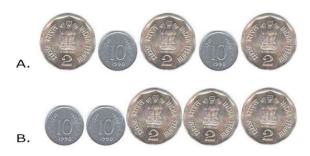

10. If one need to go from point A to point B which of the following keys would you need to open the said door.

a) b) c) a & b d) None\*

11. Rearrange the coins so that the 10 paise coins are together and the 2 rupees coins are together with no empty space in between each coin. At the end of each move, the coins are always in a line as in the original configuration. Each move consists of moving two adjacent coins at one time. So you start from an arrangement in image A and end as an arrangement in image B. How many moves are needed?