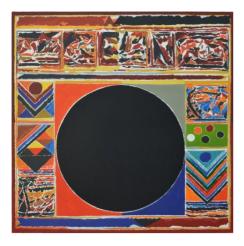

- a) Thailand
- b) Vietnam\*
- c) Malaysia
- d) Japan
- 57. What is this famous artwork painted by S. H. Raza called?

- a) Surya-namaskar
- b) Bindu
- c) Horizon
- d) Bharat Bhoomi\*
- 58. Which one of the following has been judged as India's top most brand in 2016?
  - a) Bharti Airtel\*
  - b) HDFC Bank
  - c) State Bank of India
  - d) Asian Paints
- 59. Which rule of composition has been used in the below picture?