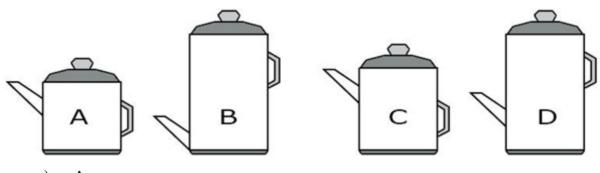

4. Which one of these containers will hold most water?

- a) A
- b) B
- c) C\*
- d) D
- 5. The image given is used in an opening sequence of a movie. In the sequence a logo is being formed. Identify the company the logo belongs to?