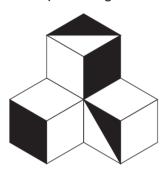

15. Find the odd one out.

# ONE TWO THREE FOUR

- a) ONE
- b) TWO
- c) THREE \*
- d) FOUR