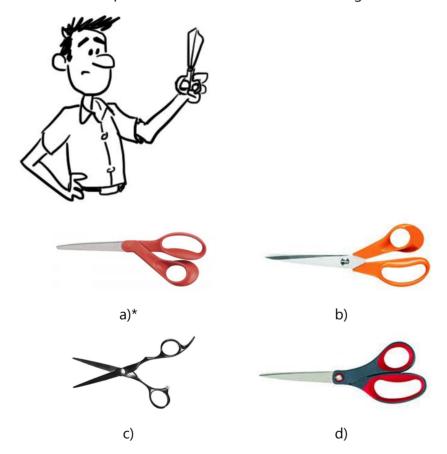

13. Rahul needs a pair of scissors. Which of the following should he buy for himself?

- 14. A man sent his son to buy 3 kg of any fruit. When the son came back the man was very angry with he had bought but could not scold him as the son was technically correct and had purchased fruits only. Which of the following had he purchased?
  - a) Beet Root
  - b) Cabbage
  - c) Tomato\*
  - d) Broccoli