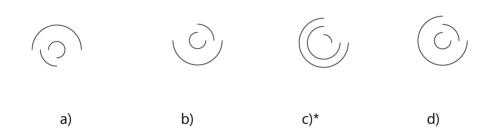

# 45. Which circle should replace the question mark?

d)

a)

b)\*

c)

46. How many circles appear above?

- a) 9
- b) 3
- c) 1 \*
- d) 11
- 47. Which is the missing section?

48. How many 4's are there preceded by 7 but not followed by 3?