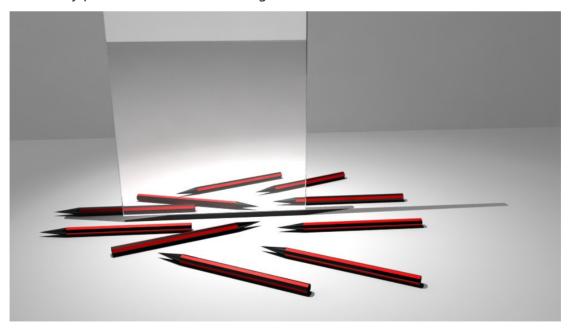

- c) a) i, b) ii, c) iii, d) iv
- d) a) iv, b) i, c) ii, d) iii
- 23. Count the number of lines in the image below.

- a) 14
- b) 6
- c) 9
- d) 12\*
- 24. How many pencils are there in the image below.

- a) 10
- b) 8\*