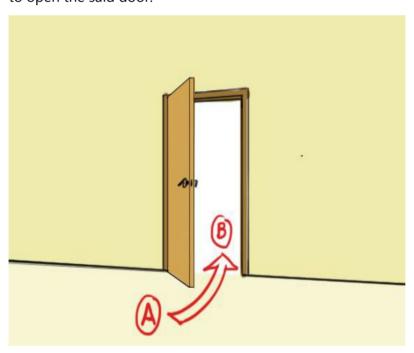

10. If one need to go from point A to point B which of the following keys would you need to open the said door.

a) b) c) a & b d) None\*

11. Rearrange the coins so that the 10 paise coins are together and the 2 rupees coins are together with no empty space in between each coin. At the end of each move, the coins are always in a line as in the original configuration. Each move consists of moving two adjacent coins at one time. So you start from an arrangement in image A and end as an arrangement in image B. How many moves are needed?