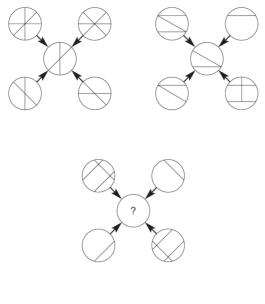

# 45. Which circle should replace the question mark?

d)

a)

b)\*

c)

46. How many circles appear above?

- a) 9
- b) 3
- c) 1 \*
- d) 11
- 47. Which is the missing section?

48. How many 4's are there preceded by 7 but not followed by 3?