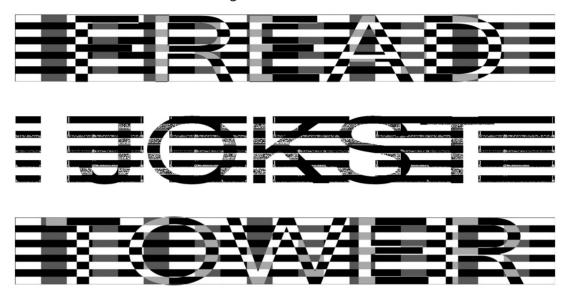

a) Magenta

- b) Purple
- c) White \*
- d) Orange
- 31. What is the text written in the image below?

- a) FREAK JOKST TOWER
- b) BREAD JOIST POWER
- c) SREAD IOJST POVVER
- d) FREAD JOKST TOWER \*
- 32. Fact 1: Sushma has four children
  - Fact 2: Two of the children have hazel eyes and two of the children have black eyes.
  - Fact 3: Half of the children are girls.