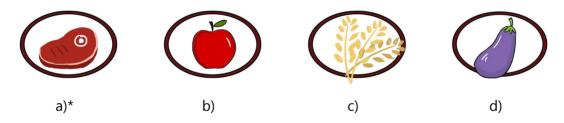

13. Rahul needs a pair of scissors. Which of the following should he buy for himself?

- 14. A man sent his son to buy 3 kg of any fruit. When the son came back the man was very angry with he had bought but could not scold him as the son was technically correct and had purchased fruits only. Which of the following had he purchased?
  - a) Beet Root
  - b) Cabbage
  - c) Tomato\*
  - d) Broccoli