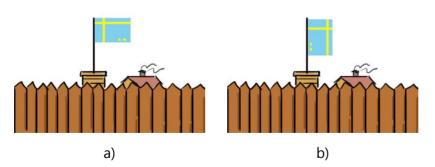

- a) 3\*
- b) 2
- c) 5
- d) 1
- 12. You are a soldier of a country and you are returning to your military outpost. The flag of your country looks like this.

In which of the following situations would you consider your outpost under distress.