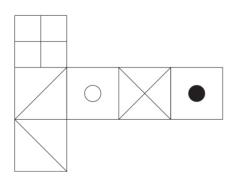

5 9 3 2 1 7 4 2 6 9 7 4 6 1 3 2 8 7 4 1 3 8 3 2 5 6 7 4 3 9 5 8 2 0 1 8 7 4 6 3.

- a) Four\*
- b) Three
- c) Six
- d) Five
- 49. When the developed surface below is folded along the edges to form a cube, just one of the following can be produced. Which one?