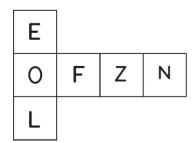

# 45. Which circle should replace the question mark?

d)

a)

b)\*

c)

46. How many circles appear above?

- a) 9
- b) 3
- c) 1 \*
- d) 11
- 47. Which is the missing section?

48. How many 4's are there preceded by 7 but not followed by 3?