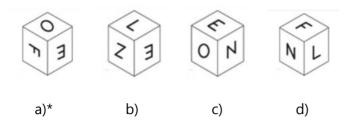

5 9 3 2 1 7 4 2 6 9 7 4 6 1 3 2 8 7 4 1 3 8 3 2 5 6 7 4 3 9 5 8 2 0 1 8 7 4 6 3.

- a) Four\*
- b) Three
- c) Six
- d) Five
- 49. When the developed surface below is folded along the edges to form a cube, just one of the following can be produced. Which one?

- 50. In a certain code language, '134' means 'good and tasty'; '478' means 'see good pictures' and '729' means 'pictures are faint'. Which of the following digits stands for 'see'?
  - a) 9
  - b) 2
  - c) 1
  - d) 8\*
- 51. Ayush was born two years after his father's marriage. His mother is five years younger than his father but 20 years older than Ayush who is 10 years old. At what age did the father get married?
  - a) 23 years\*
  - b) 25 years
  - c) 33 years
  - d) 35 years
- 52. Today is Monday. After 61 days, it will be:
  - a) Tuesday
  - b) Monday
  - c) Sunday
  - d) Saturday\*
- 53. Your image in a bathroom mirror results from \_\_\_\_\_.
  - a) Diffuse reflection
  - b) Specular refraction\*
  - c) Specular reflection
  - d) Diffuse refraction