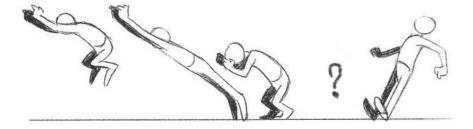

Mom suspected that he is lying and played console games the whole evening. Why?

- a) He is not wearing his shoes.
- b) The football is not dirty
- c) The cat is sleeping on the console
- d) All of the above \*
- 19. Choose the correct gesture from the following options for Question mark space to complete the jump cycle.