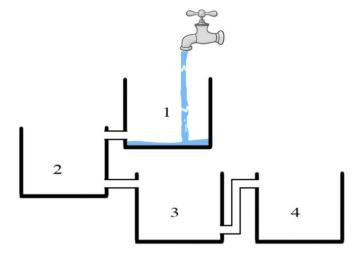

- c) 5
- d) 6
- 25. Assuming air pressure is equal on all tanks and flow rate of water pouring into 1 through tap is the equal to the water going through the openings, which tank would fill up first?

- a) Tank 1
- b) Tank 2 and 3
- c) Tank 3 and 4 \*
- d) Tank 1 and 4
- 26. Count the number of stars in the image below.