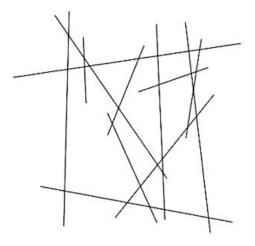

- c) a) i, b) ii, c) iii, d) iv
- d) a) iv, b) i, c) ii, d) iii
- 23. Count the number of lines in the image below.

- a) 14
- b) 6
- c) 9
- d) 12\*
- 24. How many pencils are there in the image below.

- a) 10
- b) 8\*