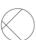

# 45. Which circle should replace the question mark?

d)

a)

b)\*

c)

46. How many circles appear above?

- a) 9
- b) 3
- c) 1 \*
- d) 11
- 47. Which is the missing section?

48. How many 4's are there preceded by 7 but not followed by 3?