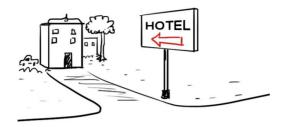

# SEED Sample Paper 7

1. Find the mirror image of the image given below.

2. Sam sent a message to his girlfriend, and asked her to meet under \_\_\_\_\_

3. In the image, a sphere kept on a surface, is lit by a source of light that is bigger than the sphere and close to the sphere. Identify and mark the correct shadow of the sphere.