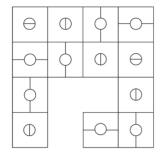

20. The puppet artist is using his hands to cast shadows onto the walls to show various animals. Which animal shape do you think that such an arrangement of hands would project?

21. Match the right tools for the operating/opening the right objects.