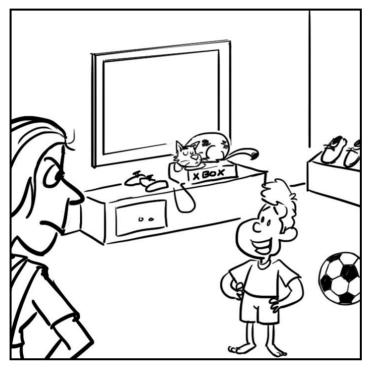

Mom suspected that he is lying and played console games the whole evening. Why?

- a) He is not wearing his shoes.
- b) The football is not dirty
- c) The cat is sleeping on the console
- d) All of the above \*
- 19. Choose the correct gesture from the following options for Question mark space to complete the jump cycle.