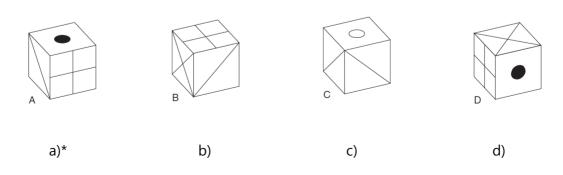

5 9 3 2 1 7 4 2 6 9 7 4 6 1 3 2 8 7 4 1 3 8 3 2 5 6 7 4 3 9 5 8 2 0 1 8 7 4 6 3.

- a) Four\*
- b) Three
- c) Six
- d) Five
- 49. When the developed surface below is folded along the edges to form a cube, just one of the following can be produced. Which one?