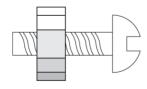

20. The puppet artist is using his hands to cast shadows onto the walls to show various animals. Which animal shape do you think that such an arrangement of hands would project?

21. Match the right tools for the operating/opening the right objects.

- a) a) iv, b) i, c) iii, d) ii
- b) a) ii, b) iii, c) i, d) iv
- c) a) iii, b) iv, c) ii, d) i \*
- d) a) i, b) ii, c) iv, d) iii
- 22. All body parts of a bird are designed with a specific purpose. If the purpose is different for different organisms the body parts exhibit variation to serve the specific need. The image below has the images of bird's feet v/s a list for the purpose they are best suited for. Match the same.
  - a) Walking I)
    b) Perching II)
    c) Climbing III)
    d) Swimming IV)
  - a) a) iii, b) iv, c) i, d) ii
  - b) a) ii, b) iii, c) iv, d) i \*