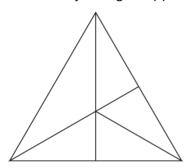

# 43. How many triangles appear in the shape below?

- a) 6
- b) 5
- c) 12 \*
- d) 10